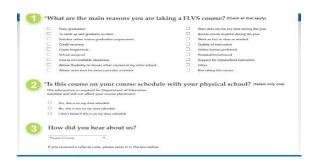

# **Step 1:** Go to FLVS via their website: <u>https://www.flvs.net/</u>



### Step 2: Once on the site, please click on

**SIGN UP** (If you already have an account please click login (*right of Sign up*) and enter username and password)



## **Step 3:** Click: County Virtual School Option



### Step 4: Click: New Student Start Here



#### **Step 5:** Click I LIVE IN FLORIDA



### **Step 6: Select the following information:**



### Step 7: Click Education Level



### **Step 8: Click SUBJECT**



Please click all that Apply for each level!!!

# **Step 9:** The list will show all courses offered: Pick the one you need



## Step 10: Fill out the needed Registration



## **Step 11:** Fill in the Enrollment Survey



#### Step 12: Check Backpack (up to 3 Courses)



#### Step13: Create Account



### Step 14: New Student Sign-up Sheet



## <u>Things to know after you sign up</u> <u>for SJVS Courses</u>

- 1. After your account is created, your parent needs to go in and verify the courses. Once done, your school counselor will verify the course and your student will be assigned a teacher.
- 2. It is the responsibility of the student to monitor their **Student Dashboard** in order to see when placed with their teacher (*Placement should be on or around your requested start date*).
- 3. Once placed with a teacher, please go into your Student Dashboard and enter each course. Once you are in, watch the **Welcome Video** for each course and set up a **Welcome Call**.
- 4. Once a Class is **ACTIVE**, you w