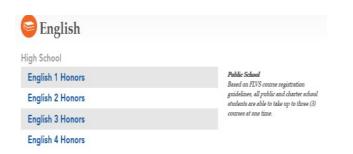

# **Step 1:** Go to FLVS via their website: <u>https://www.flvs.net/</u>



### Step 2: Once on the site, please click on

**SIGN UP** (If you already have an account please click login (*right of Sign up*) and enter username and password)



## **Step 3:** Click: County Virtual School Option



### Step 4: Click: New Student Start Here



#### **Step 5:** Click I LIVE IN FLORIDA



### **Step 6: Select the following information:**



### Step 7: Click Education Level



### **Step 8: Click SUBJECT**



Please click all that Apply for each level!!!

# **Step 9:** The list will show all courses offered: Pick the one you need



## Step 10: Fill out the needed Registration



## **Step 11:** Fill in the Enrollment Survey



#### Step 12: Check Backpack (up to 3 Courses)



#### Step13: Create Account



### Step 14: New Student Sign-up Sheet



## <u>Things to know after you sign up</u> <u>for SJVS Courses</u>

- 1. After your account is created, your parent needs to go in and verify the courses. Once done, your school counselor will verify the course and your student will be assigned a teacher.
- 2. It is the responsibility of the student to monitor their **Student Dashboard** in order to see when placed with their teacher (*Placement should be on or around your requested start date*).
- 3. Once placed with a teacher, please go into your Student Dashboard and enter each course. Once you are in, watch the **Welc