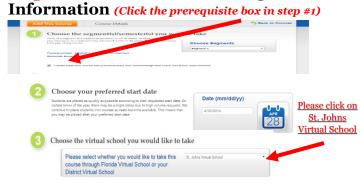

# **Step 1:** Go to FLVS via their website: <u>https://www.flvs.net/</u>



### Step 2: Once on the site, please click on

**SIGN UP** (If you already have an account please click login (*right of Sign up*) and enter username and password)



## **Step 3:** Click: County Virtual School Option



### Step 4: Click: New Student Start Here



#### **Step 5:** Click I LIVE IN FLORIDA



### **Step 6: Select the following information:**



### Step 7: Click Education Level



### **Step 8: Click SUBJECT**



Please click all that Apply for each level!!!

# **Step 9:** The list will show all courses offered: Pick the one you need



## Step 10: Fill out the needed Registration



## **Step 11:** Fill in the Enrollment Survey



#### Step 12: Check Backpack (up to 3 Courses)



#### Step13: Create Account



### Step 14: New Student Sign-up Sheet



## <u>Things to know after you sign up</u> <u>for SJVS Courses</u>

- 1. After your account is created, your parent needs to go in and verify the courses. Once done, your school counselor will verify the course and your student will be assigned a teacher.
- 2. It is the responsibility of the student to monitor their **Student Dashboard** in order to see when placed with their teacher (*Placement should be on or around your requested start date*).
- 3. Once placed with a teacher, please go into your Student Dashboard and enter each course. Once you are in, watch the **Welcome Video** for each course and set up a **Welco