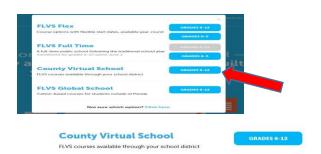

# **Step 1:** Go to FLVS via their website: <u>https://www.flvs.net/</u>



### Step 2: Once on the site, please click on

**SIGN UP** (If you already have an account please click login (*right of Sign up*) and enter username and password)



## **Step 3:** Click: County Virtual School Option



### Step 4: Click: New Student Start Here



#### **Step 5:** Click I LIVE IN FLORIDA



### **Step 6: Select the following information:**



### Step 7: Click Education Level



### **Step 8: Click SUBJECT**



Please click all that Apply for each level!!!

# **Step 9:** The list will show all courses offered: Pick the one you need



## Step 10: Fill out the needed Registration



## **Step 11:** Fill in the Enrollment Survey



#### Step 12: Check Backpack (up to 3 Courses)



#### Step13: Create Account



### Step 14: New Student Sign-up Sheet



## <u>Things to know after you sign up</u> <u>for SJVS Courses</u>

- 1. After your account is created, your parent needs to go in and verify the courses. Once done, your school counselor will verify the course and your student will be assi