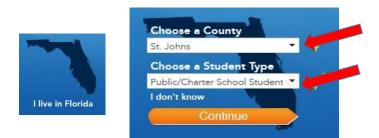

# **Step 1:** Go to FLVS via their website: <u>https://www.flvs.net/</u>



### Step 2: Once on the site, please click on

**SIGN UP** (If you already have an account please click login (*right of Sign up*) and enter username and password)



## **Step 3:** Click: County Virtual School Option



### Step 4: Click: New Student Start Here



#### **Step 5:** Click I LIVE IN FLORIDA



### **Step 6: Select the following information:**



### Step 7: Click Education Level



### **Step 8: Click SUBJECT**



Please click all that Apply for each level!!!

# **Step 9:** The list will show all courses offered: Pick the one you need



## Step 10: Fill out the needed Registration



## **Step 11:** Fill in the Enrollment Survey



#### Step 12: Check Backpack (up to 3 Courses)



#### Step13: Create Account



### Step 14: New Student Sign-up Sheet



## <u>Things to know after you sign up</u> <u>for SJVS Courses</u>

- 1. After your account is created, your parent needs to go in and verify the courses. Once done, your school counselor will verify the course and your student will be assigned a teacher.
- 2. It is the responsibility of the student to monitor their **Student Dashboard** in order to see when placed with their tea