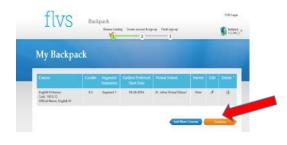

# **Step 1:** Go to FLVS via their website: <u>https://www.flvs.net/</u>



### Step 2: Once on the site, please click on

**SIGN UP** (If you already have an account please click login (*right of Sign up*) and enter username and password)



## **Step 3:** Click: County Virtual School Option



### Step 4: Click: New Student Start Here



#### **Step 5:** Click I LIVE IN FLORIDA



### **Step 6: Select the following information:**



### Step 7: Click Education Level



### **Step 8: Click SUBJECT**



Please click all that Apply for each level!!!

# **Step 9:** The list will show all courses offered: Pick the one you need



## Step 10: Fill out the needed Registration



## **Step 11:** Fill in the Enrollment Survey



#### Step 12: Check Backpack (up to 3 Courses)



#### Step13: Create Account



### Step 14: New Student Sign-up Sheet



## <u>Things to know after you sign up</u> <u>for SJVS Courses</u>

- 1. After your account is created, your parent needs to go in and verify the courses. Once done, your school counselor will verify the course and your student will be assigned a teacher.
- 2. It is the responsibility of the student to monitor their **Student Dashboard** in order to see when placed with their teacher (*Placement should be on or around your requested start date*).
- 3. Once placed with a teacher, please go into your Student Dashboard and enter each course. Once you are in, watch the **Welcome Video** for each course and set up a **Welcome Call**.
- 4. Once a Class is **ACTIVE**, you will have **21** days in order to withdraw without