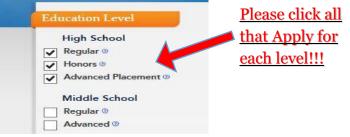

# **Step 1:** Go to FLVS via their website: <u>https://www.flvs.net/</u>



### Step 2: Once on the site, please click on

**SIGN UP** (If you already have an account please click login (*right of Sign up*) and enter username and password)



## **Step 3:** Click: County Virtual School Option



### Step 4: Click: New Student Start Here



#### **Step 5:** Click I LIVE IN FLORIDA



### **Step 6: Select the following information:**



### Step 7: Click Education Level



### **Step 8: Click SUBJECT**



Please click all that Apply for each level!!!

# **Step 9:** The list will show all courses offered: Pick the one you need



## Step 10: Fill out the needed Registration



## **Step 11:** Fill in the Enrollment Survey



#### Step 12: Check Backpack (up to 3 Courses)



#### Step13: Create Account



### Step 14: New Student Sign-up Sheet



## <u>Things to know after you sign up</u> <u>for SJVS Courses</u>

- 1. After your account is created, your parent needs to go in and verify the courses. Once done, your school counselor will verify the course and your student will be assigned a teacher.
- 2. It is the responsibility of the student to monitor their **Student Dashboard** in order to see when placed with their teacher (*Placement should be on or arou